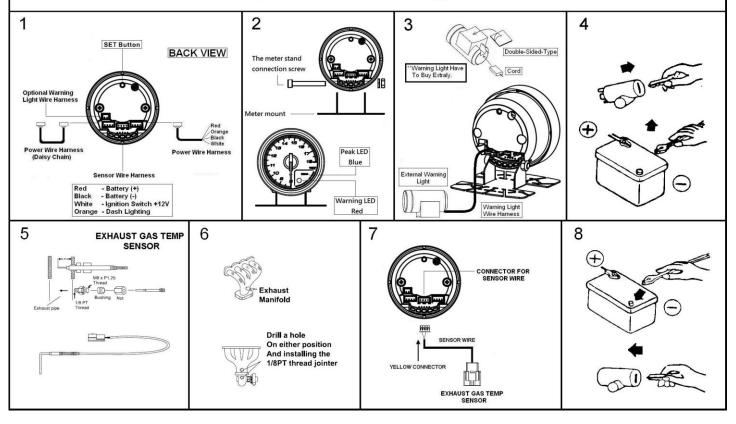

y 5 seconds.
- 2.) To reset peak level: Hold the button while in peak mode ("PEAK" light is on).
- 3.) The gauge will back to normal mode after 5 seconds inactivity.

#### **Warning Settlement**

Hold the button for 5 seconds until the pointer begins to blink. Push and hold the button to move across the scale or toggle button to move pointer in small increment. Once you have the pointer you want, then wait 5 seconds and pointer will stop blinking.

#### **Mute Feature**

- 1.) With ignition key in off position, hold the button Turn ignition on, wait for pointer to come to a rest then release button.
- 2.) To turn sound on Repeat step 1.

### INSTALLATION INSTRUCTIONS

## ELECTRICAL GAUGES W/PEAK & WARNING

52mm PREMIUM SERIES WHITE / AMBER LED DISPLAY





# Exhaust Gas Temperature Gauge