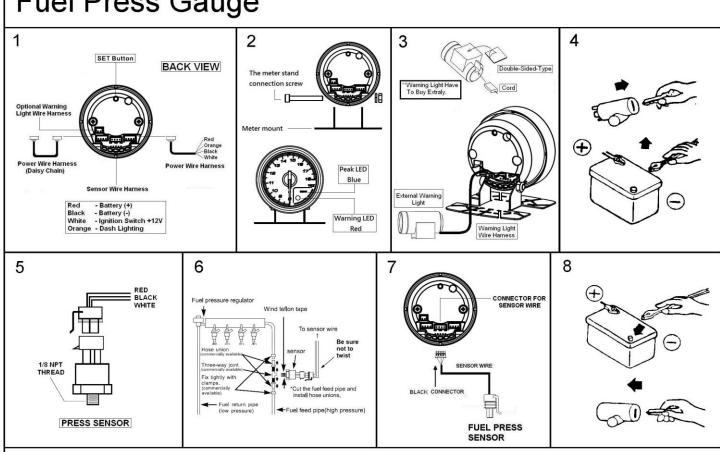

### INSTALLATION INSTRUCTIONS

## ELECTRICAL GAUGES W/PEAK & WARNING

52mm PREMIUM SERIES WHITE / AMBER LED DISPLAY